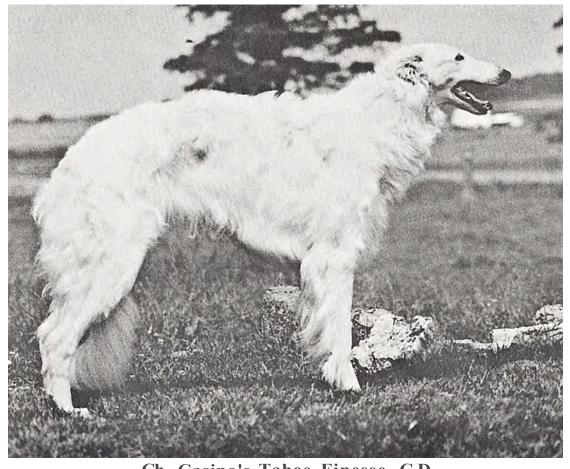

## **TAHOE**

Ch. Casino's Tahoe Finesse, C.D.

February 26, 1976 Breeder: Geoffrey Houghton Female

White and Gold

Steven and K. Carol Artley 3706 W. Jackson Road Springfield, OH 45502 (513)325-1129

Winner of three majors, Dam of two Champions, seven Field Champions, one Lure Courser of Merit and others pointed from her only litter.